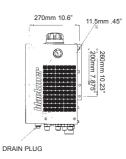

#### Hydrive 2010

| Operations Parameters |                             |                           |
|-----------------------|-----------------------------|---------------------------|
| Oil Flow Rate         | 15-26 US GPM                | 55-100 l/min              |
| Circuit Pressure      | 750-4400 PSI                | 50-300 BAR                |
| Fan Speed             | 2800 RPM                    |                           |
| Return Pressure       | 15-75 PSI                   | 1-5 BAR                   |
| Heat Dissipation      | 13.5 HP for 70°F Temp. Rise | 10 kW for 40°C Temp. Rise |
| Fan Motor Flow        | 2.2 US GPM                  | 8.8 l/min                 |
| Weight (dry)          | 53 lbs                      | 24 kg                     |
| Oil Tank Capacity     | 2.5 US Gallons              | 10 Liters                 |

### Maintenance Friendly

The easy to read restriction gauge mounted on the front of the Hydrive indicates when the spin-on oil filter should be replaced. Normal hydraulic oil maintenance is made easy with the reservoir drain on the Hydrive tank.