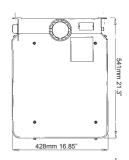

#### Hydrive 2020

| Operations Parameters |                           |                           |
|-----------------------|---------------------------|---------------------------|
| Oil Flow Rate         | 15-50 US GPM              | 55-190 l/min              |
| Circuit Pressure      | 750-4400 PSI              | 50-300 BAR                |
| Fan Speed             | 2800 RPM                  |                           |
| Return Pressure       | 15-75 PSI                 | 1-5 BAR                   |
| Heat Dissipation      | 26 HP for 70°F Temp. Rise | 20 kW for 40°C Temp. Rise |
| Fan Motor Flow        | 2.2 US GPM                | 8.8 l/min                 |
| Weight (dry)          | 77 lbs                    | 35 kg                     |
| Oil Tank Capacity     | 4.5 US Gallons            | 17 Liters                 |