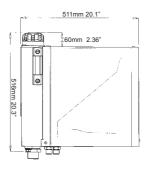

#### Hydrive 2010

| Operations Parameters |                             |                           |
|-----------------------|-----------------------------|---------------------------|
| Oil Flow Rate         | 15-26 US GPM                | 55-100 l/min              |
| Circuit Pressure      | 750-4400 PSI                | 50-300 BAR                |
| Fan Speed             | 2800 RPM                    |                           |
| Return Pressure       | 15-75 PSI                   | 1-5 BAR                   |
| Heat Dissipation      | 13.5 HP for 70°F Temp. Rise | 10 kW for 40°C Temp. Rise |
| Fan Motor Flow        | 2.2 US GPM                  | 8.8 l/min                 |
| Weight (dry)          | 53 lbs                      | 24 kg                     |
| Oil Tank Capacity     | 2.5 US Gallons              | 10 Liters                 |