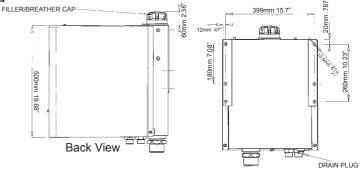

#### Hydrive 2020

| Operations Parameters |                           |                           |
|-----------------------|---------------------------|---------------------------|
| Oil Flow Rate         | 15-50 US GPM              | 55-190 l/min              |
| Circuit Pressure      | 750-4400 PSI              | 50-300 BAR                |
| Fan Speed             | 2800 RPM                  |                           |
| Return Pressure       | 15-75 PSI                 | 1-5 BAR                   |
| Heat Dissipation      | 26 HP for 70°F Temp. Rise | 20 kW for 40°C Temp. Rise |
| Fan Motor Flow        | 2.2 US GPM                | 8.8 l/min                 |
| Weight (dry)          | 77 lbs                    | 35 kg                     |
| Oil Tank Capacity     | 4.5 US Gallons            | 17 Liters                 |

### Maintenance Friendly

The easy to read restriction gauge mounted on the front of the Hydrive indicates when the spin-on oil filter should be replaced. Normal hydraulic oil maintenance is made easy with the reservoir drain on the Hydrive tank.