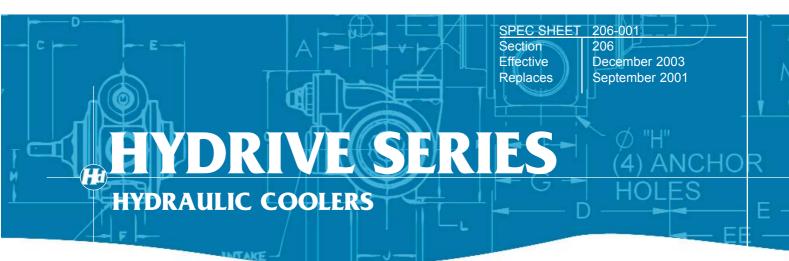

#### Hydrive 2010

| Operations Parameters |                             |                           |
|-----------------------|-----------------------------|---------------------------|
| Oil Flow Rate         | 15-26 US GPM                | 55-100 l/min              |
| Circuit Pressure      | 750-4400 PSI                | 50-300 BAR                |
| Fan Speed             | 2800 RPM                    |                           |
| Return Pressure       | 15-75 PSI                   | 1-5 BAR                   |
| Heat Dissipation      | 13.5 HP for 70°F Temp. Rise | 10 kW for 40°C Temp. Rise |
| Fan Motor Flow        | 2.2 US GPM                  | 8.8 l/min                 |
| Weight (dry)          | 53 lbs                      | 24 kg                     |
| Oil Tank Capacity     | 2.5 US Gallons              | 10 Liters                 |