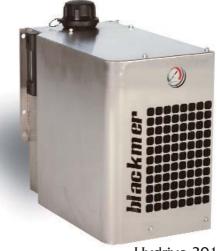

#### Hydrive 2020

| Operations Parameters |                           |                           |
|-----------------------|---------------------------|---------------------------|
| Oil Flow Rate         | 15-50 US GPM              | 55-190 l/min              |
| Circuit Pressure      | 750-4400 PSI              | 50-300 BAR                |
| Fan Speed             | 2800 RPM                  |                           |
| Return Pressure       | 15-75 PSI                 | 1-5 BAR                   |
| Heat Dissipation      | 26 HP for 70°F Temp. Rise | 20 kW for 40°C Temp. Rise |
| Fan Motor Flow        | 2.2 US GPM                | 8.8 l/min                 |
| Weight (dry)          | 77 lbs                    | 35 kg                     |
| Oil Tank Capacity     | 4.5 US Gallons            | 17 Liters                 |